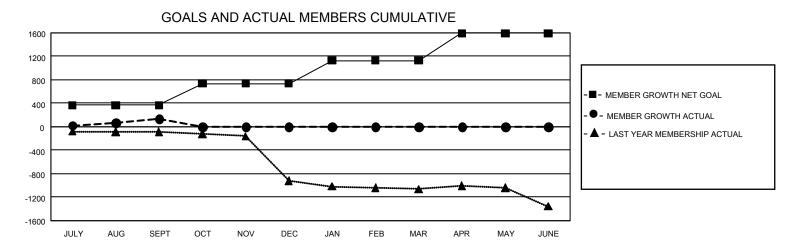

## GAT MONTHLY MEMBERSHIP PROGRESS REPORT

GMT Constitutional Area 3, Group E

REPORT DOES NOT INCLUDE CLUBS IN UNDISTRICTED AREAS.

| Clubs                 |               |           |               | Members               |                         |                         |                                                    |
|-----------------------|---------------|-----------|---------------|-----------------------|-------------------------|-------------------------|----------------------------------------------------|
| RESULTS FOR 2023-2024 |               |           |               | RESULTS FOR 2023-2024 |                         |                         |                                                    |
| QUARTER               | NEW CLUB GOAL | NEW CLUBS | DROPPED CLUBS |                       | MBER GROWTH NET<br>GOAL | MEMBER GROWTH<br>ACTUAL | DROPPED MEMBERS<br>ACTUAL (including<br>transfers) |
| JULY/AUG/SEPT         | - 12          | 0         | 4             | JULY/AUG/SEPT         | 365                     | 317                     | 138                                                |
| OCT/NOV/DEC           | 6             | 0         | 0             | OCT/NOV/DEC           | 371                     | 0                       | 0                                                  |
| JAN/FEB/MAR           | 27            | 0         | 0             | JAN/FEB/MAR           | 395                     | 0                       | 0                                                  |
| APR/MAY/JUNE          | 6             | 0         | 0             | APR/MAY/JUNE          | 465                     | 0                       | 0                                                  |