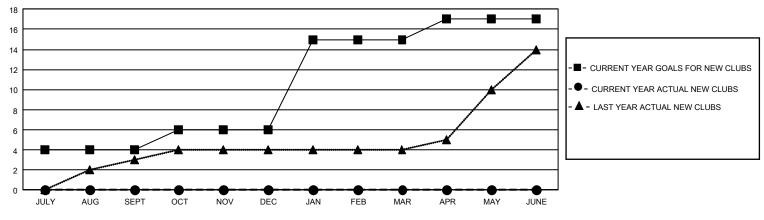

## GAT MONTHLY MEMBERSHIP PROGRESS REPORT

GMT Constitutional Area 3, Group E

REPORT DOES NOT INCLUDE CLUBS IN UNDISTRICTED AREAS.

| Clubs                 |               |           |               | Members               |                         |                         |                                                    |
|-----------------------|---------------|-----------|---------------|-----------------------|-------------------------|-------------------------|----------------------------------------------------|
| RESULTS FOR 2023-2024 |               |           |               | RESULTS FOR 2023-2024 |                         |                         |                                                    |
| QUARTER               | NEW CLUB GOAL | NEW CLUBS | DROPPED CLUBS |                       | MBER GROWTH NET<br>GOAL | MEMBER GROWTH<br>ACTUAL | DROPPED MEMBERS<br>ACTUAL (including<br>transfers) |
| JULY/AUG/SEPT         | - 12          | 0         | 4             | JULY/AUG/SEPT         | 365                     | 317                     | 138                                                |
| OCT/NOV/DEC           | 6             | 0         | 0             | OCT/NOV/DEC           | 371                     | 0                       | 0                                                  |
| JAN/FEB/MAR           | 27            | 0         | 0             | JAN/FEB/MAR           | 395                     | 0                       | 0                                                  |
| APR/MAY/JUNE          | 6             | 0         | 0             | APR/MAY/JUNE          | 465                     | 0                       | 0                                                  |